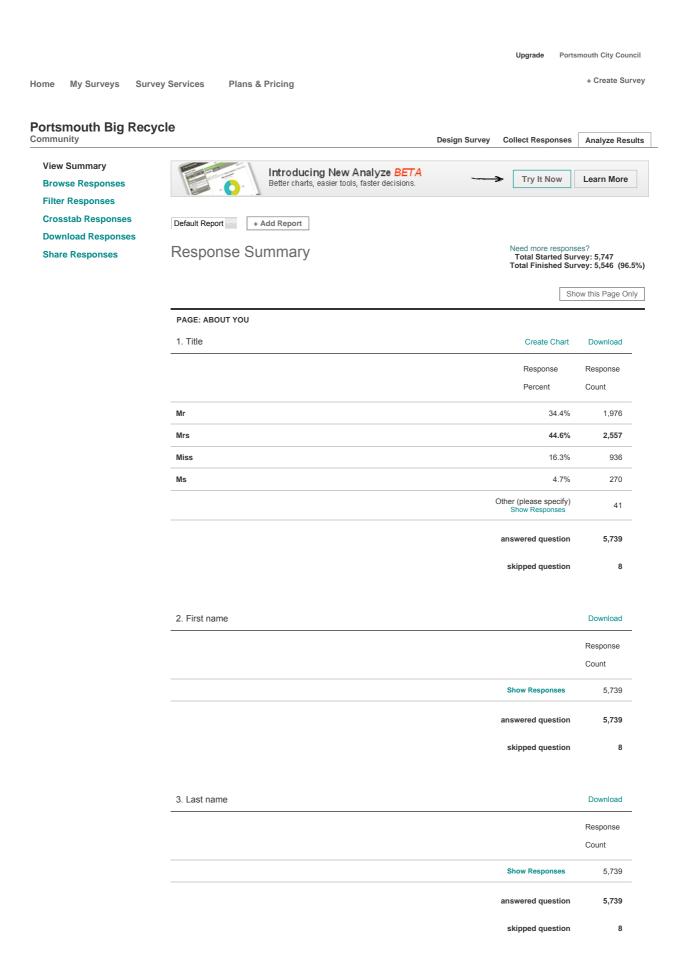

| 4. Your address First line |                | Download          |
|----------------------------|----------------|-------------------|
|                            |                | Response<br>Count |
| Sho                        | ow Responses   | 5,739             |
| answ                       | ered question  | 5,739             |
| ski                        | pped question  | 8                 |
|                            |                |                   |
| 5. Second Line             |                | Download          |
|                            |                | Response          |
|                            |                | Count             |
| Sho                        | ow Responses   | 4,906             |
| answ                       | vered question | 4,906             |
| ski                        | pped question  | 841               |
|                            |                |                   |
| 6. Third line              |                | Download          |
|                            |                | Response          |
|                            |                | Count             |
| Sho                        | ow Responses   | 2,707             |
| answ                       | vered question | 2,707             |
| ski                        | pped question  | 3,040             |
|                            |                |                   |
| 7. Postcode                |                | Download          |
|                            |                | Response          |
|                            |                | Count             |
| Sho                        | ow Responses   | 5,739             |
| answ                       | ered question  | 5,739             |
| ski                        | pped question  | 8                 |
|                            |                |                   |
| 8. Your email address      |                | Download          |
|                            |                | Response          |
|                            |                | Count             |
| Sho                        | ow Responses   | 5,739             |
| answ                       | vered question | 5,739             |
| ski                        | pped question  | 8                 |
|                            |                |                   |